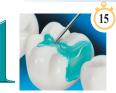

#### CONTENTS:

- 1 Bottle ONE-STEP PLUS (6ml), 1 Bottle AQUA-PREP F (2ml),
- 2 Syringes UNI-ETCH® w/BAC (5g ea.), Accessories, Instructions

UNI-ETCH

5,749,733 & 5,658,963

Etch dentin and enamel using UNI-ETCH® for 15 sec.