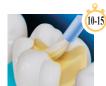

Apply AQUA-PREPTM F with absorbent pellet. Allow dwelling

Air dry gently to evaporate solvent. Leave surface shinv.

Gently air dry for 1-2 sec. OR Blot dry with absorbent

Instructions

For Use

Apply 2 generous coats of ONF-STEP PLUS to the dentin and enamel. Agitate slightly for 10-15 sec.