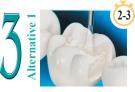

Blot with absorbent pellet.

Leave the preparation

visibly moist.

Rinse thoroughly.

At room temperature, shake bottle and briefly vent prior to dispensing. \*See instructions for details.

Air dry for 2-3 sec.