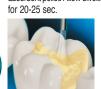

Apply AQUA-PREPTM F with absorbent pellet. Allow dwelling

Air dry gently to evaporate solvent. Leave surface shinv.

Gently air dry for 1-2 sec. OR Blot dry with absorbent

Instructions

For Use

Apply 2 generous coats of ONF-STEP PLUS to the dentin and enamel. Agitate slightly for 10-15 sec.