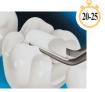

#### CONTENTS:

- 1 Bottle ONE-STEP PLUS (6ml), 1 Bottle AQUA-PREP F (2ml),
- 2 Syringes UNI-ETCH® w/BAC (5g ea.), Accessories, Instructions

UNI-ETCH

5,749,733 & 5,658,963

Etch dentin and enamel using UNI-ETCH® for 15 sec.

Blot with absorbent pellet.

Leave the preparation

visibly moist.

Rinse thoroughly.

At room temperature, shake bottle and briefly vent prior to dispensing. \*See instructions for details.

Air dry for 2-3 sec.