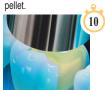

Blot with absorbent pellet.

Leave the preparation

visibly moist.

Rinse thoroughly.

At room temperature, shake bottle and briefly vent prior to dispensing. \*See instructions for details.

Air dry for 2-3 sec.

Apply AQUA-PREPTM F with absorbent pellet. Allow dwelling

Air dry gently to evaporate solvent. Leave surface shinv.

Gently air dry for 1-2 sec. OR Blot dry with absorbent

Instructions

For Use

Apply 2 generous coats of ONF-STEP PLUS to the dentin and enamel. Agitate slightly for 10-15 sec.