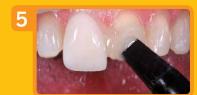

#### **Total-etch Case**

Treatment plan: lithium disilicate veneers #4-#13 with minimal preparations on enamel only.

A total etch technique was used with **Etch-37™ with BAC** for 15 seconds and rinsed well.

**All-Bond Universal** was applied liberally in several coats to a moist tooth surface.

**All-Bond Universal** was air thinned, leaving a shiny surface and then light cured for 10 seconds.

eCement<sup>®</sup> L/C was applied to the tooth surface and each veneer was placed and light-cured.