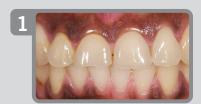

#### **Total-etch Case**

Treatment plan: lithium disilicate veneers #4-#13 with minimal preparations on enamel only.

A total etch technique was used with **Etch-37™ with BAC** for 15 seconds and rinsed well.

**All-Bond Universal** was applied liberally in several coats to a moist tooth surface.

**All-Bond Universal** was air thinned, leaving a shiny surface and then light cured for 10 seconds.

eCement<sup>®</sup> L/C was applied to the tooth surface and each veneer was placed and light-cured.

Veneer cementation procedure finalized.