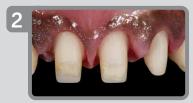

#### **Selective-etch Case**

Final preparation before bonding procedure.

Selective etching of enamel.

Application of All-Bond Universal.

Light curing of All-Bond Universal.

Preparation being restored with composite placed in layers.

Final composite restoration.