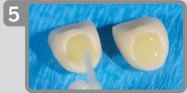

#### **Total-etch Case**

Treatment plan: lithium disilicate veneers #4-#13 with minimal preparations on enamel only.

A total etch technique was used with **Etch-37™ with BAC** for 15 seconds and rinsed well.

**All-Bond Universal** was applied liberally in several coats to a moist tooth surface.

**All-Bond Universal** was air thinned, leaving a shiny surface and then light cured for 10 seconds.

eCement<sup>®</sup> L/C was applied to the tooth surface and each veneer was placed and light-cured.