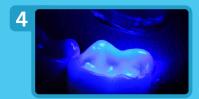

#### **Selective-etch Case**

Final preparation before bonding procedure.

Selective etching of enamel.

Application of All-Bond Universal.

Light curing of All-Bond Universal.

Preparation being restored with composite placed in layers.