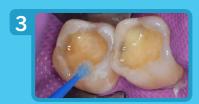

#### **Selective-etch Case**

Final preparation before bonding procedure.

Selective etching of enamel.

Application of All-Bond Universal.

Light curing of All-Bond Universal.

Preparation being restored with composite placed in layers.