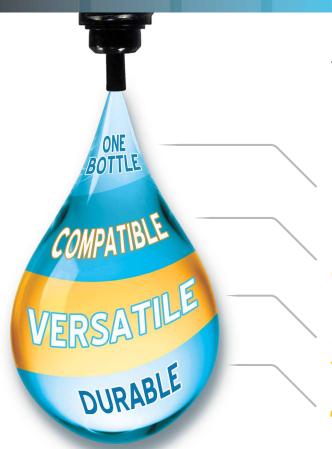

## All-Bond Universal. TOTAL UNIVERSATILITY.

## ALL-BOND UNIVERSAL IS BOTH UNIVERSAL AND VERSATILE.

As a truly universal adhesive, All-Bond Universal is a single bottle system that is 100% compatible with all light-cured, self-cured and dual-cured material and indicated all direct and indirect procedures. It's versatile in that it can be used with any bonding technique (self-, total-, and selective-etch). The **UNIVERSATILITY** of All-Bond Universal makes it an indispensable part of any dental practice