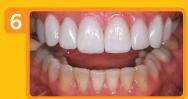

**All-Bond Universal** was applied liberally in several coats to a moist tooth surface.

**All-Bond Universal** was air thinned, leaving a shiny surface and then light cured for 10 seconds.

eCement<sup>®</sup> L/C was applied to the tooth surface and each veneer was placed and light-cured.

Veneer cementation procedure finalized.