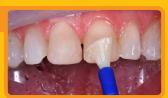

#### **Selective-etch Case**

Final preparation before bonding procedure.

Selective etching of enamel.

Application of All-Bond Universal.

Light curing of All-Bond Universal.

Preparation being restored with composite placed in layers.

Final composite restoration.