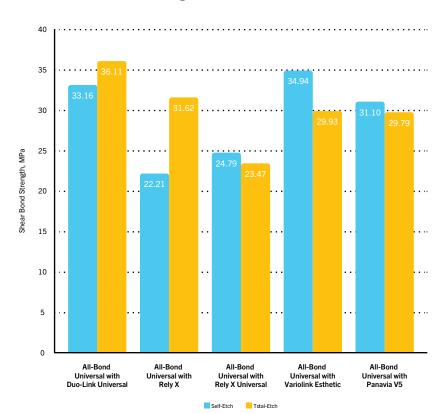

## All-Bond Universal Compatibility: Shear Bond Strength to Dentin, Self-Cured Cements (MPa)

## TOTAL COMPATIBILITY!

All-Bond Universal is an open system that is compatible with other resin cement restoration materials on the market, without ever needing an activator. When tested with other manufacturer resin cement materials, All-Bond Universal exhibited high shear bond strengths to dentin and successful bonding in both self-etch and total-etch modes.\*

\*BISCO has data on file.