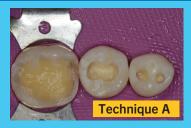

### **Direct and Indirect Tooth Preparation Treatment**

Step 1 CHOOSE FROM TECHNIQUE A-C.

#### SELF-ETCHING TECHNIQUE:

Prepare cavity. Wash thoroughly with water spray. Use an absorbent pellet or high volume evacuation (HVE) for 1-2 seconds, to remove excess water (do

FEATURED PRODUCT

two separate coats of ALL-BOND UNIVERSAL, scrubbing the preparation with a microbrush for 10-15 seconds per coat. Do not light cure between coats.