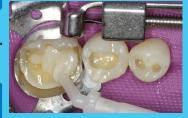

#### TOTAL-ETCHING TECHNIQUE:

Prepare cavity. Wash thoroughly with water spray. Etch enamel and dentin using an etchant for 15 seconds. Rinse thoroughly. Remove excess water by blotting the surface with an absorbent pellet or high volume evacuation for 1-2 seconds, leaving the preparation visibly moist.

Evaporate solvent by thoroughly air-drying with an air syringe for at least 10 seconds; there should be no visible movement of the material. The surface should have a uniform glossy appearance; otherwise, repeat Step 2-3. Light cure for 10 seconds.