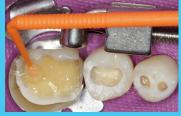

#### SELF-ETCHING TECHNIQUE:

Prepare cavity. Wash thoroughly with water spray. Use an absorbent pellet or high volume evacuation (HVE) for 1-2 seconds, to remove excess water (do

FEATURED PRODUCT

two separate coats of ALL-BOND UNIVERSAL, scrubbing the preparation with a microbrush for 10-15 seconds per coat. Do not light cure between coats.