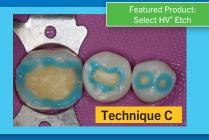

#### SELECTIVE ETCHING TECHNIQUE:

Prepare cavity. Wash thoroughly with water spray. Syringe etchant onto cut and uncut enamel. Leave in place for 15 seconds. Use high volume evacuation (HVE) to remove the etchant. Rinse thoroughly. Use an absorbent pellet or HVE for 1-2 seconds, to remove excess water (do not