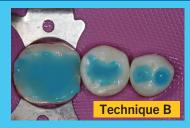

### **Direct and Indirect Tooth Preparation Treatment**

Step 1 CHOOSE FROM TECHNIQUE A-C.

#### TOTAL-ETCHING TECHNIQUE:

Prepare cavity. Wash thoroughly with water spray. Etch enamel and dentin using an etchant for 15 seconds. Rinse thoroughly. Remove excess water by blotting the surface with an absorbent pellet or high volume evacuation for 1-2 seconds, leaving the preparation visibly moist.

Evaporate solvent by thoroughly air-drying with an air syringe for at least 10 seconds; there should be no visible movement of the material. The surface should have a uniform glossy appearance; otherwise, repeat Step 2-3. Light cure for 10 seconds.