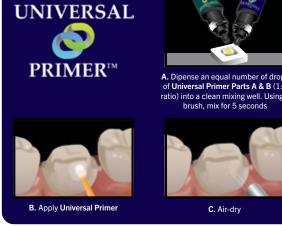

#### **DUO-LINK UNIVERSAL WITH UNIVERSAL PRIMER**

- 1 Dual-Syringe DUO-LINK UNIVERSAL Shade: UNIVERSAL (8g), 1 Bottle UNIVERSAL PRIMER PART A (6ml),
- 1 Bottle UNIVERSAL PRIMER PART B (6ml), 1 Bottle Z-PRIME PLUS (2ml), 1 Bottle PORCELAIN PRIMER (3ml), **Accessories, Instructions**