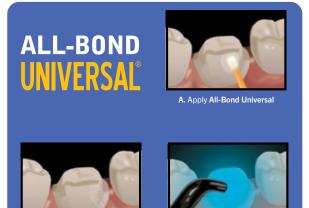

#### ry-in, decontaminate the internal suface

#### Metal, Zirconia, Alumina, Composite



After try-in, decontaminate the internal suface

Apply **Z-Prime Plus** to restoration

#### ETCHING

**HOW TO USE YOUR KIT:** 

**RESTORATION TREATMENT\*\*** 



Glass Ceramics/porcelain (silica-based)

or Lithium Disilicate/Silicate

SELF ETCHING: Wash thoroughly with water spray. Remove excess water (do not desiccate)



TOTAL ETCHING: Prepare cavity. Wash thoroughly with water spray, apply phosphoric acid etchant and rinse thoroughly. Preparation should be visibly moist



SELECTIVE ETCHING: If prep includes enamel. Prepare cavity. Wash thoroughly with water spray. Apply phosphoric acid etchant only to enamel, and rinse thoroughly. Preparation should be visibly moist

#### ADHESIVE APPLICATION







#### CEMENTATION



A. Apply Duo-Link Universal to



B. Seat the restoration



2-3 seconds and remove excess cement prior to final curing

<sup>†</sup> It is recommended to use BISCO's CHOICE™ 2 for veneer cementation