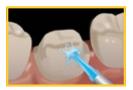

#### ETCHING

**HOW TO USE YOUR KIT:** 

**RESTORATION TREATMENT\*\*** 

Glass Ceramics/porcelain (silica-based)

or Lithium Disilicate/Silicate

SELF ETCHING: Wash thoroughly with water spray. Remove excess water (do not desiccate)

TOTAL ETCHING: Prepare cavity. Wash thoroughly with water spray, apply phosphoric acid etchant and rinse thoroughly. Preparation should be visibly moist

SELECTIVE ETCHING: If prep includes enamel. Prepare cavity. Wash thoroughly with water spray. Apply phosphoric acid etchant only to enamel, and rinse thoroughly. Preparation should be visibly moist