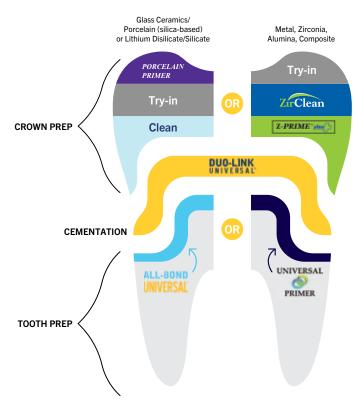

## WHICH KIT IS RIGHT FOR YOU?

The Duo-Link Universal kit is an adhesive cementation system. The combination of award-winning, innovative products provides high retention and durability of indirect substrates in a simple, universal, and easy-to-use kit.

#### DUO-LINK UNIVERSAL KIT WITH **DUO-LINK UNIVERSAL KIT WITH** ALL-BOND UNIVERSAL® UNIVERSAL PRIMER™ **DUO-LINK UNIVERSAL** This adhesive resin cement specially formulated for cementation of ALL<sup>†</sup> indirect restorations PORCELAIN PRIMER Silane coupling agent for all glass ceramics surfaces **Z-PRIME™ PLUS** Single component and MDP containing primer for zirconia and metal surfaces **ALL-BOND UNIVERSAL** Light cure, MDP containing, truly universal, single bottle adhesive **UNIVERSAL PRIMER** Dual cure, MDP containing, adhesive

#### Primer to resto

Apply Porcelain

#### ry-in, decontaminate the internal suface

#### Metal, Zirconia, Alumina, Composite

After try-in, decontaminate the internal suface

Apply **Z-Prime Plus** to restoration

#### ETCHING

**HOW TO USE YOUR KIT:** 

**RESTORATION TREATMENT\*\*** 

Glass Ceramics/porcelain (silica-based)

or Lithium Disilicate/Silicate

SELF ETCHING: Wash thoroughly with water spray. Remove excess water (do not desiccate)