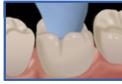

#### CEMENTATION

A. Apply Duo-Link Universal to

B. Seat the restoration

2-3 seconds and remove excess cement prior to final curing

<sup>†</sup> It is recommended to use BISCO's CHOICE™ 2 for veneer cementation