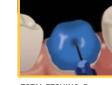

#### CEMENTATION

A. Apply Duo-Link Universal to

B. Seat the restoration

2-3 seconds and remove excess cement prior to final curing

<sup>†</sup> It is recommended to use BISCO's CHOICE™ 2 for veneer cementation