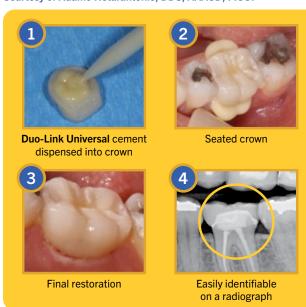

#### Highly radiopaque

Easily identified on radiographs for quick and effective diagnosis