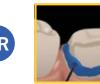

#### Primer to resto

Apply Porcelain

#### ry-in, decontaminate the internal suface