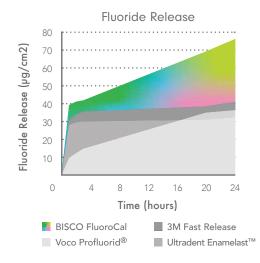

## Benefits of FluoroCal

FLUORIDE & CALCIUM RELEASE **OVER 24 HOURS** 

Delivers targeted and sustained release of fluoride & calcium over 24 hours.\*

\*As tested in deionized water

FAST & EASY **APPLICATION** 