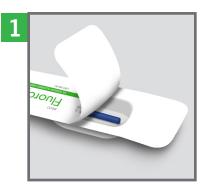

## FluoroCal Technique

Clean the tooth surfaces (prophylaxis is not required). Open the blister pack by peeling back and removing foil lid, then remove the applicator brush.

Thoroughly mix FluoroCal with the applicator brush for at least 5 seconds.