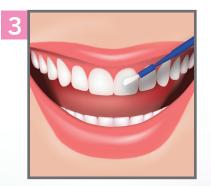

Apply FluoroCal evenly in a thin layer over treatment area.

Dry the treated surfaces with air for 10 seconds. Patient should refrain from eating or drinking for at least 1 hour.

BISCO, Inc. • 1100 W. Irving Park Road • Schaumburg, IL 60193 • U.S.A. • 1-847-534-6000 • www.bisco.com