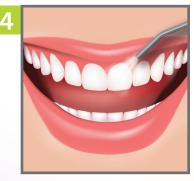

Apply FluoroCal evenly in a thin layer over treatment area.

Dry the treated surfaces with air for 10 seconds. Patient should refrain from eating or drinking for at least 1 hour.

BISCO, Inc. • 1100 W. Irving Park Road • Schaumburg, IL 60193 • U.S.A. • 1-847-534-6000 • www.bisco.com