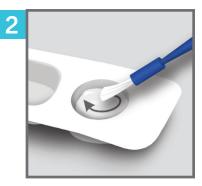

## FluoroCal Technique

Clean the tooth surfaces (prophylaxis is not required). Open the blister pack by peeling back and removing foil lid, then remove the applicator brush.

Thoroughly mix FluoroCal with the applicator brush for at least 5 seconds.